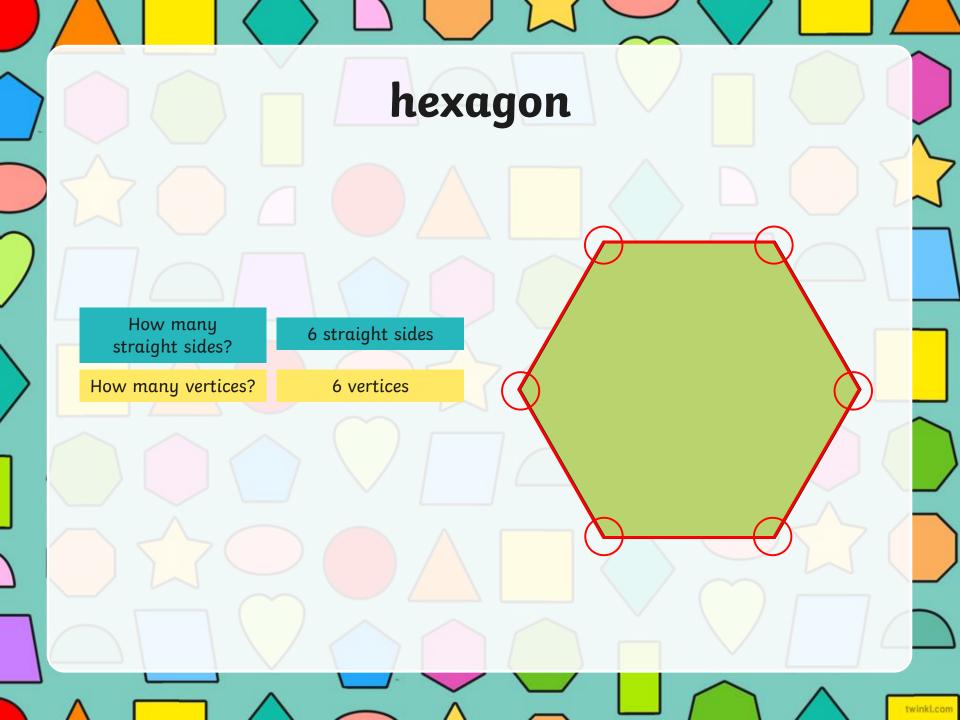

## 2D Shape Properties Table

Look carefully at the properties of these 2D shapes. Write your results in the table.

| Look carefully at the properties of these 25 shapes. Write goal results in the case. |                          |                             |                           |                    |  |  |  |  |
|--------------------------------------------------------------------------------------|--------------------------|-----------------------------|---------------------------|--------------------|--|--|--|--|
| 2D Shape                                                                             | Total Number<br>of Sides | Number of<br>Straight Sides | Number of<br>Curved Sides | Number of Vertices |  |  |  |  |
|                                                                                      |                          |                             |                           |                    |  |  |  |  |
|                                                                                      |                          |                             |                           |                    |  |  |  |  |
|                                                                                      |                          |                             |                           |                    |  |  |  |  |
|                                                                                      |                          |                             |                           |                    |  |  |  |  |
|                                                                                      |                          |                             |                           |                    |  |  |  |  |
|                                                                                      |                          |                             |                           |                    |  |  |  |  |

## **2D Shape Properties Table**

Look carefully at the properties of these 2D shapes. Write your results in the table.

| Look carefully at the properties of these 2D shapes. Write your results in the table. |                          |                             |                           |                       |                       |  |  |  |
|---------------------------------------------------------------------------------------|--------------------------|-----------------------------|---------------------------|-----------------------|-----------------------|--|--|--|
| 2D Shape                                                                              | Total Number<br>of Sides | Number of<br>Straight Sides | Number of<br>Curved Sides | Number of<br>Vertices | Name of Each<br>Shape |  |  |  |
|                                                                                       |                          |                             |                           |                       |                       |  |  |  |
|                                                                                       |                          |                             |                           |                       |                       |  |  |  |
|                                                                                       |                          |                             |                           |                       |                       |  |  |  |
|                                                                                       |                          |                             |                           |                       |                       |  |  |  |
|                                                                                       |                          |                             |                           |                       |                       |  |  |  |
|                                                                                       |                          |                             |                           |                       |                       |  |  |  |