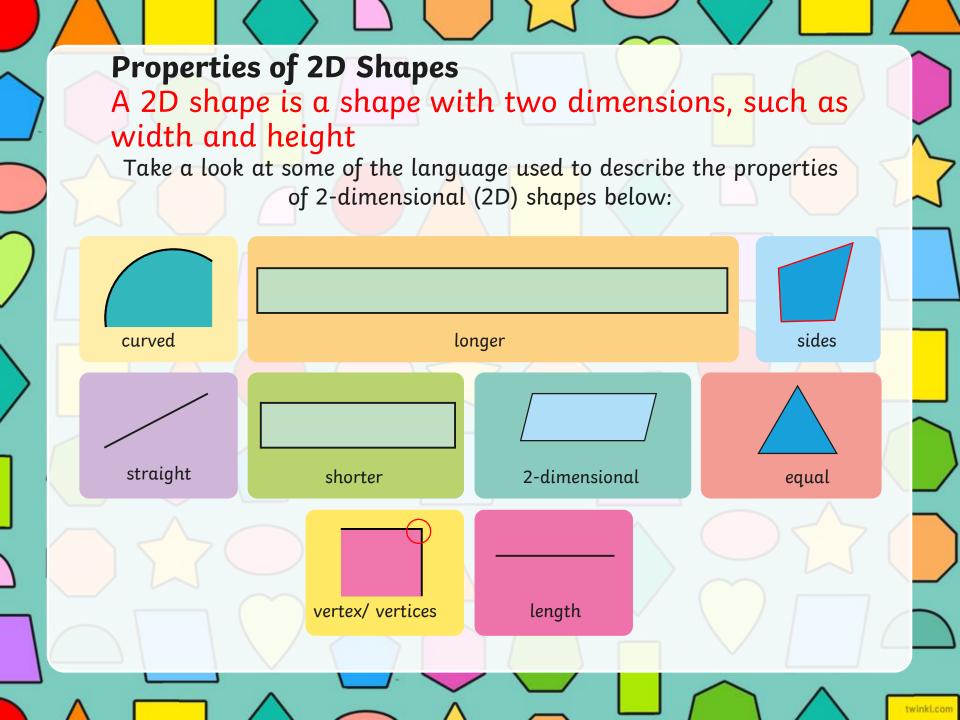

## 2D Shape Properties Table

Look carefully at the properties of these 2D shapes. Write your results in the table.

| Look carefully at the properties of these 25 shapes. Write goal results in the case. |                          |                             |                           |                    |  |  |  |  |
|--------------------------------------------------------------------------------------|--------------------------|-----------------------------|---------------------------|--------------------|--|--|--|--|
| 2D Shape                                                                             | Total Number<br>of Sides | Number of<br>Straight Sides | Number of<br>Curved Sides | Number of Vertices |  |  |  |  |
|