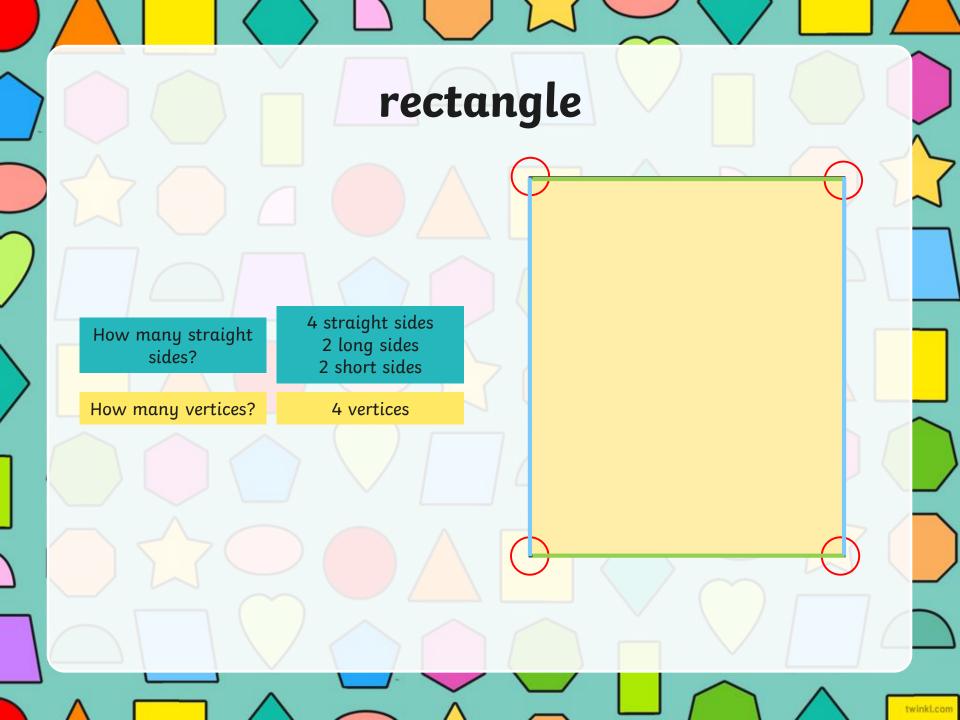

## 2D Shape Properties Table

Look carefully at the properties of these 2D shapes. Write your results in the table.

| Look carefully at the properties of these 25 shapes. Write goal results in the case. |                          |                             |                           |                    |  |  |  |  |
|--------------------------------------------------------------------------------------|--------------------------|-----------------------------|---------------------------|--------------------|--|--|--|--|
| 2D Shape                                                                             | Total Number<br>of Sides | Number of<br>Straight Sides | Number of<br>Curved Sides | Number of Vertices |  |  |  |  |
|                                                                                      |                          |                             |                           |                    |  |  |  |  |
|                                                                                      |                          |                             |                           |                    |  |  |  |  |
|                                                                                      |                          |                             |                           |                    |  |  |  |  |
|                                                                                      |                          |                             |                           |                    |  |  |  |  |
|                                                                                      |                          |                             |                           |                    |  |  |  |  |
|                                                                                      |                          |                             |                           |                    |  |  |  |  |

## **2D Shape Properties Table**

Look carefully at the properties of these 2D shapes. Write your results in the table.

| Look carefully at the properties of these 2D shapes. Write your results in the table. |                          |                             |                           |                       |                       |  |  |  |
|---------------------------------------------------------------------------------------|--------------------------|-----------------------------|---------------------------|-----------------------|-----------------------|--|--|--|
| 2D Shape                                                                              | Total Number<br>of Sides | Number of<br>Straight Sides | Number of<br>Curved Sides | Number of<br>Vertices | Name of Each<br>Shape |  |  |  |
|                                                                                       |                          |                             |                           |                       |                       |  |  |  |
|                                                                                       |                          |                             |                           |                       |                       |  |  |  |
|                                                                                       |                          |                             |                           |                       |                       |  |  |  |
|                                                                                       |                          |                             |                           |                       |                       |  |  |  |
|                                                                                       |                          |                             |                           |                       |                       |  |  |  |
|                                                                                       |                          |                             |                           |                       |                       |  |  |  |