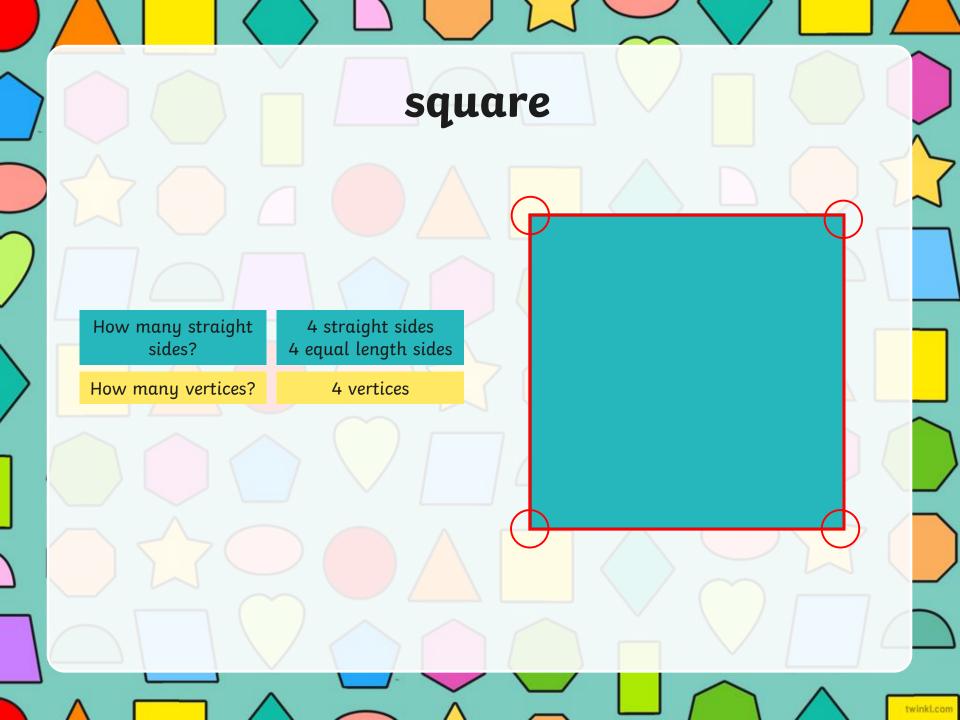

## 2D Shape Properties Table

Look carefully at the properties of these 2D shapes. Write your results in the table.

| Look carefully at the properties of these 25 shapes. Write goal results in the case. |                          |                             |                           |                    |  |  |  |  |
|--------------------------------------------------------------------------------------|--------------------------|-----------------------------|---------------------------|--------------------|--|--|--|--|
| 2D Shape                                                                             | Total Number<br>of Sides | Number of<br>Straight Sides | Number of<br>Curved Sides | Number of Vertices |  |  |  |  |
|