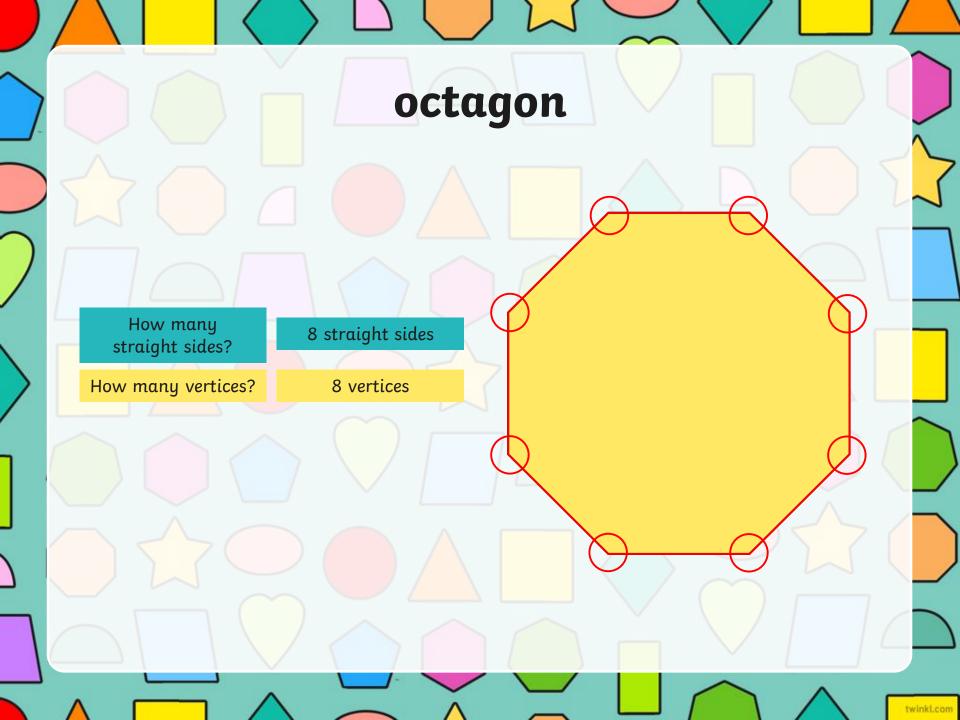

## 2D Shape Properties Table

Look carefully at the properties of these 2D shapes. Write your results in the table.

| Look carefully at the properties of these 25 shapes. Write goal results in the case. |                          |                             |                           |                    |  |  |  |  |
|--------------------------------------------------------------------------------------|--------------------------|-----------------------------|---------------------------|--------------------|--|--|--|--|
| 2D Shape                                                                             | Total Number<br>of Sides | Number of<br>Straight Sides | Number of<br>Curved Sides | Number of Vertices |  |  |  |  |
|                                                                                      |                          |                             |                           |                    |  |  |  |  |
|                                                                                      |                          |                             |                           |                    |  |  |  |  |
|                                                                                      |                          |                             |                           |                    |  |  |  |  |
|                                                                                      |                          |                             |                           |                    |  |  |  |  |
|                                                                                      |                          |                             |                           |                    |  |  |  |  |
|                                                                                      |                          |                             |                           |                    |  |  |  |  |

## **2D Shape Properties Table**

Look carefully at the properties of these 2D shapes. Write your results in the table.

| Look carefully at the properties of these 2D shapes. Write your results in the table. |                          |                             |                           |                       |                       |  |  |  |
|---------------------------------------------------------------------------------------|--------------------------|-----------------------------|---------------------------|-----------------------|-----------------------|--|--|--|
| 2D Shape                                                                              | Total Number<br>of Sides | Number of<br>Straight Sides | Number of<br>Curved Sides | Number of<br>Vertices | Name of Each<br>Shape |  |  |  |
|                                                                                       |                          |                             |                           |                       |                       |  |  |  |
|                                                                                       |                          |                             |                           |                       |                       |  |  |  |
|                                                                                       |                          |                             |                           |                       |                       |  |  |  |
|                                                                                       |                          |                             |                           |                       |                       |  |  |  |
|                                                                                       |                          |                             |                           |                       |                       |  |  |  |
|                                                                                       |                          |                             |                           |                       |                       |  |  |  |