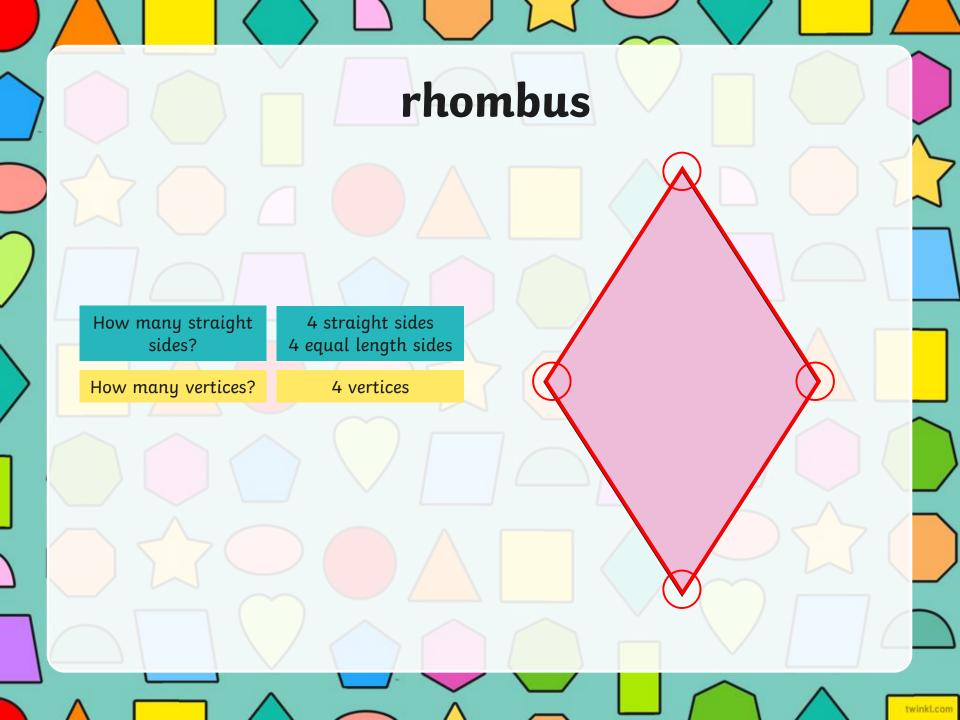

## 2D Shape Properties Table

Look carefully at the properties of these 2D shapes. Write your results in the table.

| Look carefully at the properties of these 25 shapes. Write goal results in the case. |                          |                             |                           |                    |  |  |  |  |
|--------------------------------------------------------------------------------------|--------------------------|-----------------------------|---------------------------|--------------------|--|--|--|--|
| 2D Shape                                                                             | Total Number<br>of Sides | Number of<br>Straight Sides | Number of<br>Curved Sides | Number of Vertices |  |  |  |  |
|                                                                                      |                          |                             |                           |                    |  |  |  |  |
|                                                                                      |                          |                             |                           |                    |  |  |  |  |
|                                                                                      |                          |                             |                           |                    |  |  |  |  |
|                                                                                      |                          |                             |                           |                    |  |  |  |  |
|                                                                                      |                          |                             |                           |                    |  |  |  |  |
|                                                                                      |                          |                             |                           |                    |  |  |  |  |

## **2D Shape Properties Table**

Look carefully at the properties of these 2D shapes. Write your results in the table.

| Look carefully at the properties of these 2D shapes. Write your results in the table. |                          |                             |                           |                       |                       |  |  |  |
|---------------------------------------------------------------------------------------|--------------------------|-----------------------------|---------------------------|-----------------------|-----------------------|--|--|--|
| 2D Shape                                                                              | Total Number<br>of Sides | Number of<br>Straight Sides | Number of<br>Curved Sides | Number of<br>Vertices | Name of Each<br>Shape |  |  |  |
|                                                                                       |                          |                             |                           |                       |                       |  |  |  |
|                                                                                       |                          |                             |                           |                       |                       |  |  |  |
|                                                                                       |                          |                             |                           |                       |                       |  |  |  |
|                                                                                       |                          |                             |                           |                       |                       |  |  |  |
|                                                                                       |                          |                             |                           |                       |                       |  |  |  |
|                                                                                       |                          |                             |                           |                       |                       |  |  |  |