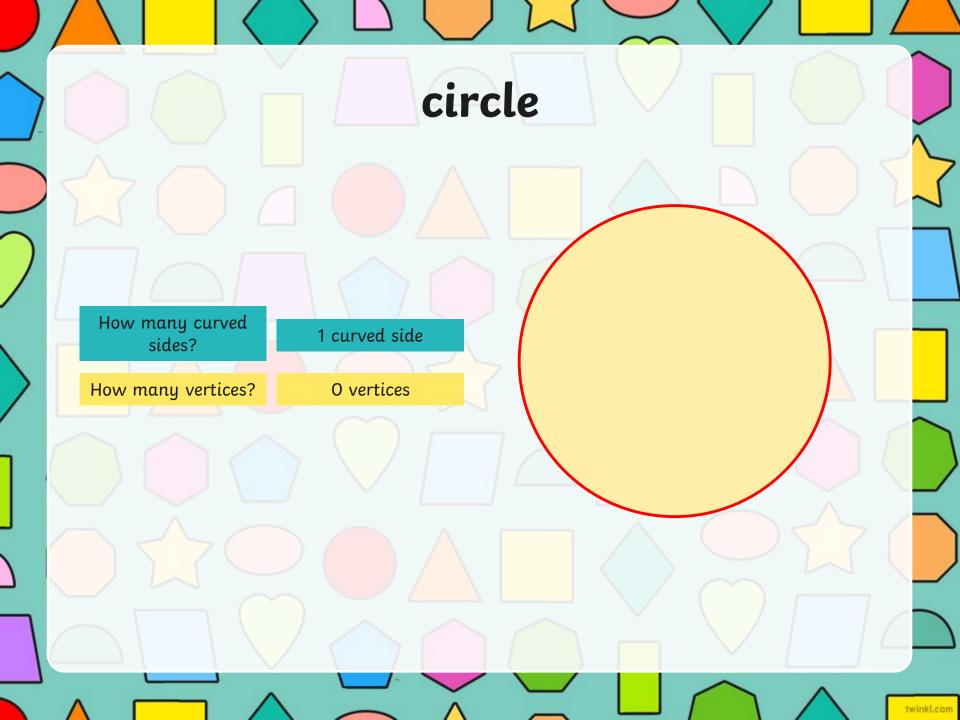

## 2D Shape Properties Table

Look carefully at the properties of these 2D shapes. Write your results in the table.

| Look carefully at the properties of these 25 shapes. Write goal results in the case. |                          |                             |                           |                    |  |  |  |  |
|--------------------------------------------------------------------------------------|--------------------------|-----------------------------|---------------------------|--------------------|--|--|--|--|
| 2D Shape                                                                             | Total Number<br>of Sides | Number of<br>Straight Sides | Number of<br>Curved Sides | Number of Vertices |  |  |  |  |
|