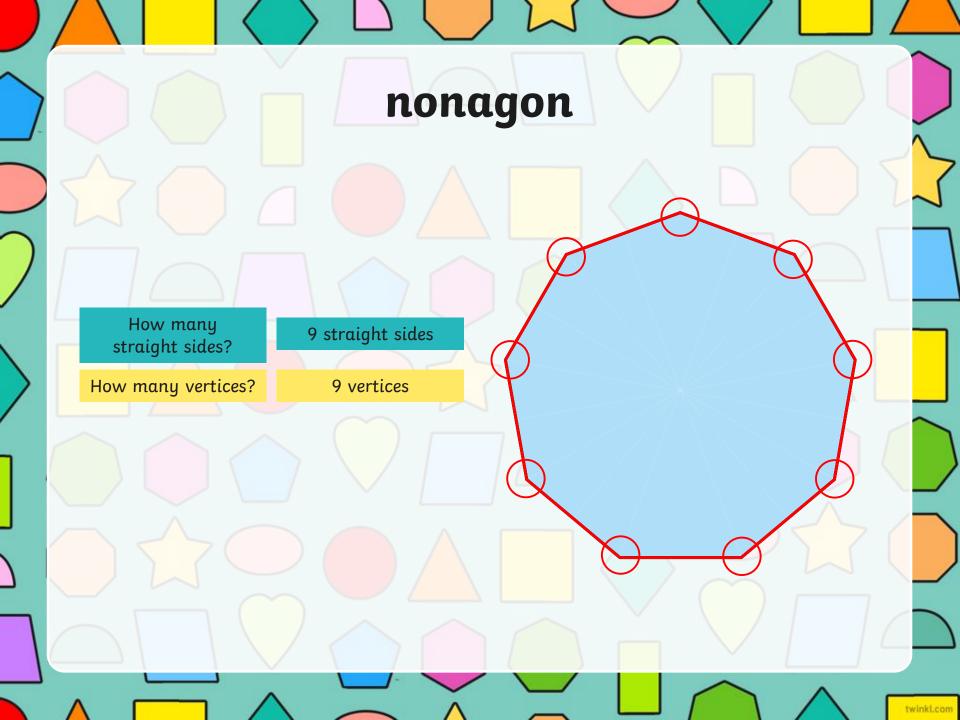

## 2D Shape Properties Table

Look carefully at the properties of these 2D shapes. Write your results in the table.

| Look carefully at the properties of these 25 shapes. Write goal results in the case. |                          |                             |                           |                    |  |  |  |  |
|--------------------------------------------------------------------------------------|--------------------------|-----------------------------|---------------------------|--------------------|--|--|--|--|
| 2D Shape                                                                             | Total Number<br>of Sides | Number of<br>Straight Sides | Number of<br>Curved Sides | Number of Vertices |  |  |  |  |
|                                                                                      |                          |                             |                           |                    |  |  |  |  |
|                                                                                      |                          |                             |                           |                    |  |  |  |  |
|                                                                                      |                          |                             |                           |                    |  |  |  |  |
|                                                                                      |                          |                             |                           |                    |  |  |  |  |
|                                                                                      |                          |                             |                           |                    |  |  |  |  |
|                                                                                      |                          |                             |                           |                    |  |  |  |  |

## **2D Shape Properties Table**

Look carefully at the properties of these 2D shapes. Write your results in the table.

| Look carefully at the properties of these 2D shapes. Write your results in the table. |                          |                             |                           |                       |                       |  |  |  |
|---------------------------------------------------------------------------------------|--------------------------|-----------------------------|---------------------------|-----------------------|-----------------------|--|--|--|
| 2D Shape                                                                              | Total Number<br>of Sides | Number of<br>Straight Sides | Number of<br>Curved Sides | Number of<br>Vertices | Name of Each<br>Shape |  |  |  |
|                                                                                       |                          |                             |                           |                       |                       |  |  |  |
|                                                                                       |                          |                             |                           |                       |                       |  |  |  |
|                                                                                       |                          |                             |                           |                       |                       |  |  |  |
|                                                                                       |                          |                             |                           |                       |                       |  |  |  |
|                                                                                       |                          |                             |                           |                       |                       |  |  |  |
|                                                                                       |                          |                             |                           |                       |                       |  |  |  |