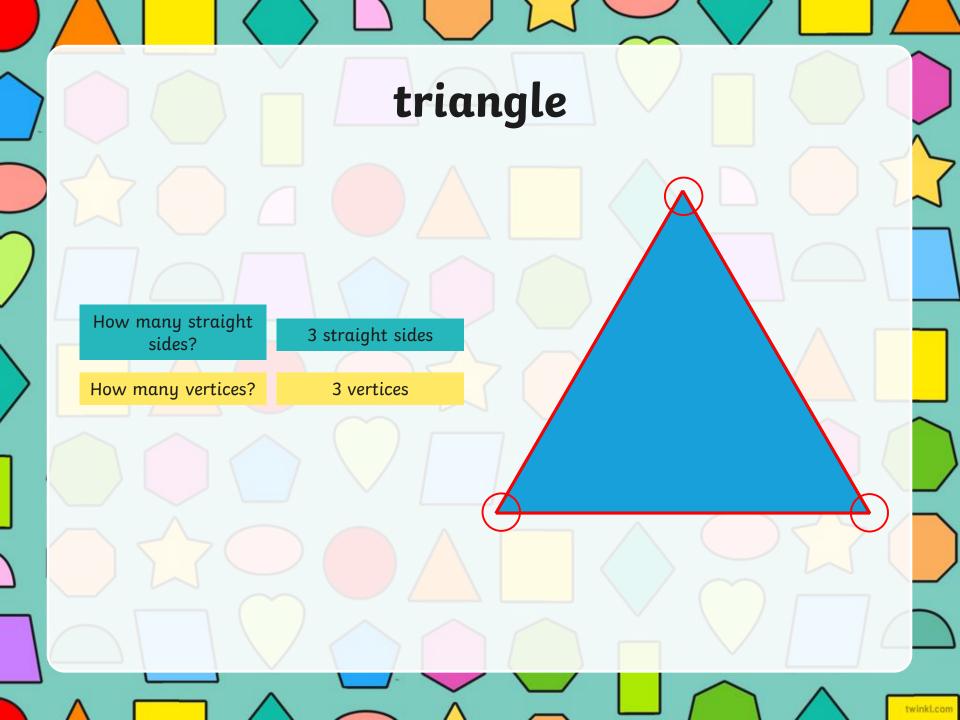

## 2D Shape Properties Table

Look carefully at the properties of these 2D shapes. Write your results in the table.

| Look carefully at the properties of these 25 shapes. Write goal results in the case. |                          |                             |                           |                    |  |  |  |  |
|--------------------------------------------------------------------------------------|--------------------------|-----------------------------|---------------------------|--------------------|--|--|--|--|
| 2D Shape                                                                             | Total Number<br>of Sides | Number of<br>Straight Sides | Number of<br>Curved Sides | Number of Vertices |  |  |  |  |
|