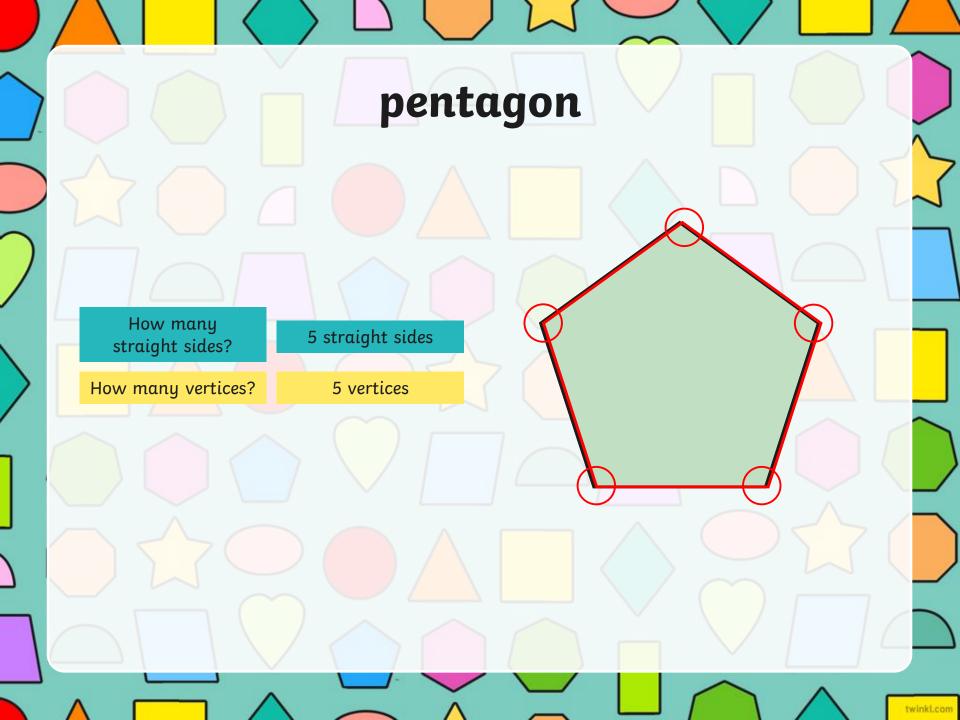

## 2D Shape Properties Table

Look carefully at the properties of these 2D shapes. Write your results in the table.

| Look carefully at the properties of these 25 shapes. Write goal results in the case. |                          |                             |                           |                    |  |  |  |  |
|--------------------------------------------------------------------------------------|--------------------------|-----------------------------|---------------------------|--------------------|--|--|--|--|
| 2D Shape                                                                             | Total Number<br>of Sides | Number of<br>Straight Sides | Number of<br>Curved Sides | Number of Vertices |  |  |  |  |
|                                                                                      |                          |                             |                           |                    |  |  |  |  |
|                                                                                      |                          |                             |                           |                    |  |  |  |  |
|                                                                                      |                          |                             |                           |                    |  |  |  |  |
|                                                                                      |                          |                             |                           |                    |  |  |  |  |
|                                                                                      |                          |                             |                           |                    |  |  |  |  |
|                                                                                      |                          |                             |                           |                    |  |  |  |  |

## **2D Shape Properties Table**

Look carefully at the properties of these 2D shapes. Write your results in the table.

| Look carefully at the properties of these 2D shapes. Write your results in the table. |                          |                             |                           |                       |                       |  |  |  |
|---------------------------------------------------------------------------------------|--------------------------|-----------------------------|---------------------------|-----------------------|-----------------------|--|--|--|
| 2D Shape                                                                              | Total Number<br>of Sides | Number of<br>Straight Sides | Number of<br>Curved Sides | Number of<br>Vertices | Name of Each<br>Shape |  |  |  |
|                                                                                       |                          |                             |                           |                       |                       |  |  |  |
|                                                                                       |                          |                             |                           |                       |                       |  |  |  |
|                                                                                       |                          |                             |                           |                       |                       |  |  |  |
|                                                                                       |                          |                             |                           |                       |                       |  |  |  |
|                                                                                       |                          |                             |                           |                       |                       |  |  |  |
|                                                                                       |                          |                             |                           |                       |                       |  |  |  |