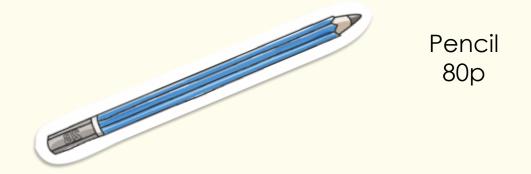

#### **Guided Practice:**

Harry has 90p. He bought a pencil sharpener for 20p. He wants to buy a pencil.

The shopkeeper will not sell him the pencil.

Explain why.

#### **Guided Practice:**

Harry has 90p. He bought a pencil sharpener for 20p. He wants to buy a pencil.

Pencil 80p

$$90p - 20p = 70p$$

70p < 80p

The shopkeeper will not sell him the pencil.

Explain why.

Harry does not have enough money left to buy the pencil.