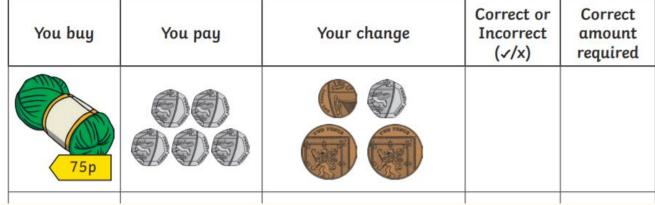

Apple costs 48p. You pay with 50p.

50p - 48p = 2p

2p. So they are correct.

| You buy | You pay | Your change | Correct or Incorrect | Correct<br>amount<br>required |
|---------|---------|-------------|----------------------|-------------------------------|
| 75p     |         |             |                      |                               |

Wool costs 75p. You pay with 100p (£1).

100p - 75p = 25p

25p change.

Does it match?

Yes- it does.